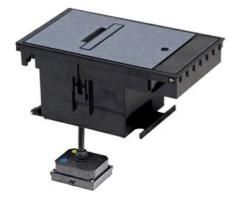

## Wiremold Exterior Box Cover Assembly, Single NEMA L16-30R Locking Receptacle, Gray (COVER ONLY)

Part No. XB814CL1630GY

Legrand's Outdoor Ground Box delivers safe, permanent power to any outdoor space. The durable in-ground box has been tested to ensure safe operation in any weather condition- all year round. Perfect for commercial settings, the Outdoor Ground Box conveniently provides power, communications, and A/V while seamlessly blending into any landscape.