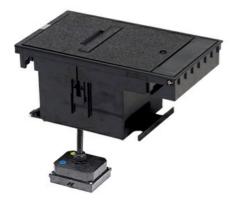

## Wiremold

Exterior Box Cover Assembly, Single NEMA L16-30R Locking Receptacle, Black (COVER ONLY) Part No. XB814CL1630BK

Legrand's Outdoor Ground Box delivers safe, permanent power to any outdoor space. The durable in-ground box has been tested to ensure safe operation in any weather condition- all year round. Perfect for commercial settings, the Outdoor Ground Box conveniently provides power, communications, and A/V while seamlessly blending into any landscape.