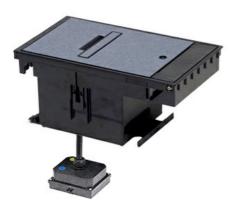

## Wiremold

Exterior Box Cover Assembly, Single NEMA L15-30R Locking Receptacle, Gray (COVER ONLY)

Part No. XB814CL1530GY

Legrand's Outdoor Ground Box delivers safe, permanent power to any outdoor space. The durable in-ground box has been tested to ensure safe operation in any weather condition- all year round. Perfect for commercial settings, the Outdoor Ground Box conveniently provides power, communications, and A/V while seamlessly blending into any landscape.