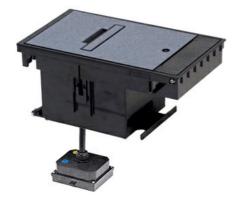

## Wiremold Exterior Box Cover Assembly, Single NEMA L15-20R Locking Receptacle, Gray (COVER ONLY)

Part No. XB814CL1520GY

Legrand's Outdoor Ground Box delivers safe, permanent power to any outdoor space. The durable in-ground box has been tested to ensure safe operation in any weather condition- all year round. Perfect for commercial settings, the Outdoor Ground Box conveniently provides power, communications, and A/V while seamlessly blending into any landscape.