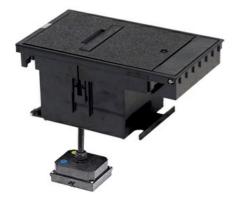

## Wiremold

Exterior Box Cover Assembly, Single NEMA L15-20R Locking Receptacle, Black (COVER ONLY) Part No. XB814CL1520BK

Legrand's Outdoor Ground Box delivers safe, permanent power to any outdoor space. The durable in-ground box has been tested to ensure safe operation in any weather condition- all year round. Perfect for commercial settings, the Outdoor Ground Box conveniently provides power, communications, and A/V while seamlessly blending into any landscape.