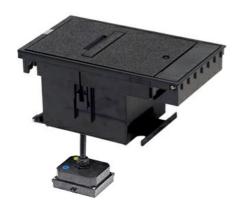

## Wiremold

Exterior Box Cover Assembly, Single NEMA L14-20R Locking Receptacle, Black (COVER ONLY)

Part No. XB814CL1420BK

Legrand's Outdoor Ground Box delivers safe, permanent power to any outdoor space. The durable in-ground box has been tested to ensure safe operation in any weather condition- all year round. Perfect for commercial settings, the Outdoor Ground Box conveniently provides power, communications, and A/V while seamlessly blending into any landscape.