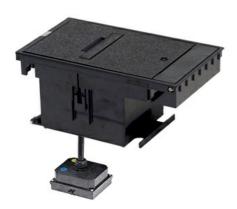

## Wiremold

Exterior Box Cover Assembly, Single NEMA L14-20R Locking Receptacle, Black (COVER ONLY)

Part No. XB814CL1420BK

Legrand's Outdoor Ground Box delivers safe, permanent power to any outdoor space. The durable in-ground box has been tested to ensure safe operation in any weather condition- all year round. Perfect for commercial settings, the Outdoor Ground Box conveniently provides power, communications, and A/V while seamlessly blending into any landscape.