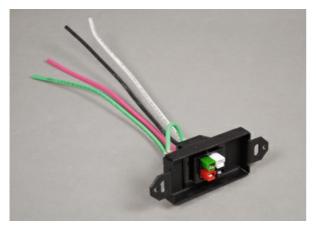

## Wiremold **Discontinued - Quick Disconnect Connector**Part No. WSMP-QD

Male connector in decorator sized plate with 18" leads. (Decorator faceplate not included.)