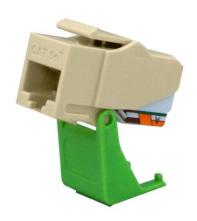

### On-O

**Discontinued - Snap and Go Cat 5e Keystone Connector, Light Almond** Part No. WP3550LA

Save time and money on the jobsite with the new Snap and Go Cat 5e Keystone Connector. Never worry about not having a punchdown tool again with this amazing self terminating connector.

# Features & Benefits

Snap & Go RJ45 Cat 5e T568 A/B Keystone Connector, White