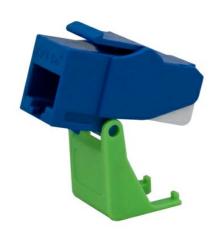

## On-Q **Discontinued - Snap and Go Cat 5e Keystone Connector, Blue** Part No. WP3550BE

Save time and money on the jobsite with the new Snap and Go Cat 5e Keystone Connector. Never worry about not having a punchdown tool again with this amazing self terminating connector.