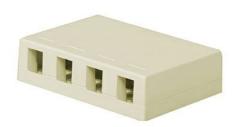

## On-Q Discontinued - 4-Port Surface Box

Part No. WP3504IV

For installations where mounting keystone inserts in-wall is not an option, this 4-port keystone surface mount box supports any On-Q keystone insert.

## Features & Benefits

Surface mount box supports up to 6 keystone inserts Easily mounts t

Easily mounts to walls using double-sided tape or screws