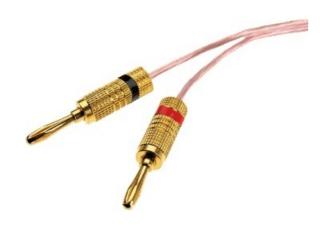

## On-Q Gold Banana Plugs Part No. WP348301

Gold Banana Plugs. Wires not included.

## Features & Benefits

| Mounts easily to the wall | Includes finger | guards. |
|---------------------------|-----------------|---------|
|                           |                 |         |

Feature screw-on design for crimpless installation