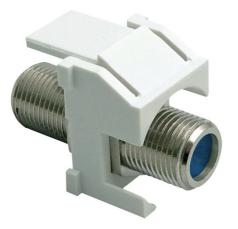

On-Q Recessed Nickel Self-Terminating F-Connector, White 10-Pack Part No. WP3481WH10

This high quality insert is for use in all Keystone Wall Plates

804428025443

## Features & Benefits

| Recessed hex nut does not allow jack rotation |      | Outlets mount in On-Q Installation Brackets or low voltage mud rings |      |       |
|-----------------------------------------------|------|----------------------------------------------------------------------|------|-------|
| Snap-in identification icons available        |      | Fits decorator-style faceplates                                      |      |       |
| Recessed hex nut does not allow jack rotation |      | Extra long for easy connections                                      |      |       |
| Recessed hex nut does not allow jack rotation |      | Extra long for easy connections                                      |      |       |
| Previously P&S Part # KSF                     | FBK  |                                                                      |      |       |
| Specifications                                |      |                                                                      |      |       |
| General Info                                  |      |                                                                      |      |       |
| Product Line                                  | On-Q | Сс                                                                   | olor | White |