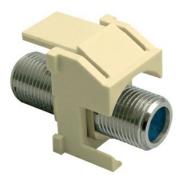

On-Q Recessed Nickel Self-Terminating F-Connector, Light Almond 10-Pack Part No. WP3481LA10

This high quality insert is for use in all Keystone Wall Plates