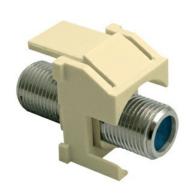

## On-Q Recessed Nickel Self-Terminating F-Connector, Light Almond Part No. WP3481LA

The non-flexing design of the On-Q AnyPort Decorator Outlet provides security when plugging and unplugging cables. Steel threaded inserts with recessed hex design to reduce spin for faceplate mounting and easy leveling to compensate for off-center boxe

## Features & Benefits

Recessed hex nut does not allow jack rotation Outlets mount in On-Q Installation Brackets or low voltage mud rings

Snap-in identification icons available Fits decorator-style faceplates

Recessed hex nut does not allow jack rotation Extra long for easy connections

Recessed hex nut does not allow jack rotation 

Extra long for easy connections

Previously P&S Part # KSFFBK