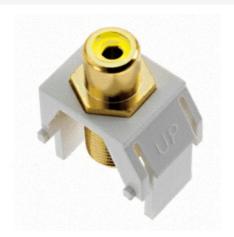

## On-Q **Discontinued - Yellow RCA to F-Connector, White** Part No. WP3465WH

This high quality insert is for use in all Keystone Wall Plates

## Features & Benefits

Standard RCA front jack

F-coaxial rear for high quality audio and video distribution.

Supports distribution of home audio, home theater audio, and video.