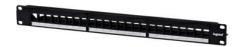

## On-Q 24-Port Keystone Rack Mount Patch Panel

Part No. WP24RM

## Features & Benefits

| Fits into any decorator opening.Contains one RJ45 connection Inserts sit f | flush with no gap for professional appearance |
|----------------------------------------------------------------------------|-----------------------------------------------|
|----------------------------------------------------------------------------|-----------------------------------------------|

Ports clearly numbered on front Fits in a single space of any 19" wall or floor mount rack