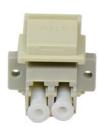

## On-Q **Discontinued - LC Multimode Fiber Keystone Coupler Insert** Part No. WP1210IV

This LC multimode fiber female-to-female coupler allows users to add fiber optic cable support to their structured wiring systems. Quick and easy to install, this coupler fits in faceplates and blank patch panels.

Feed-through design

## Features & Benefits

| Designed | with pho | sphor bronze sleeves |
|----------|----------|----------------------|
|          |          |                      |

Perfect for keystone patch panel application