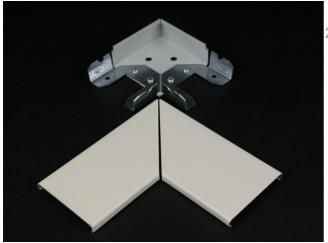

Wiremold 2400 Flat Elbow Fitting Part No. V2411M

2400 Series Right angle turns on same surface.

## Features & Benefits

2400 Series Right angle turns on same surface.