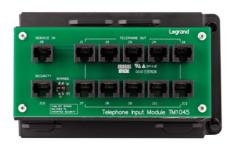

## On-Q 10-Way RJ45 Telephone Module with RJ31X

Part No. TM1045

This telephone module distributes up to 4 incoming telephone lines (RJ45) to 10 locations.

plated Gold over Nickel, Phosphor

Bronze contacts

Yes

Yes

12

Includes RJ31X line seizure port for security installations

Connection