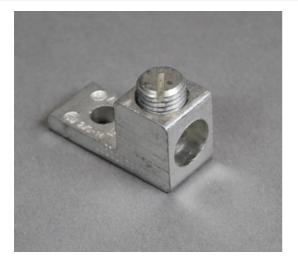

Wiremold FlameStopper Grounding Lug Part No. SPMGL

For use with SpecMate or Cablofil brand cable trays to provide ground continuity. Electroplated aluminum. Dual rated for copper and aluminum conductors, No. 2 to 14 gage cable.