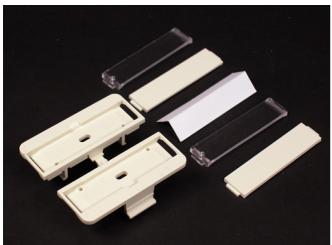

## Wiremold 5500 End Plate Fitting

Part No. S2-EPL-WH

For mounting Ortronics Series II modules into 5507 opening. Includes two outlet identification labels with clear covers and two matching screw covers.

## Features & Benefits

For mounting Ortronics Series II modules into 5507 opening. Includes two outlet identification labels with clear covers and two matching screw covers.