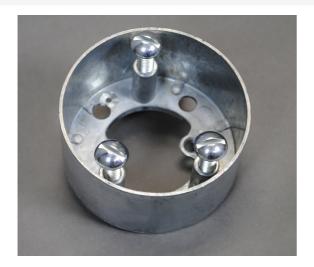

## Wiremold **Source 1 Extension Ring** Part No. S1ER-11/2

Extension ring - mounts on top of 437 Attaching Ring. Includes extension ring and three mounting screws. 4" (102mm) 0.D. 7/8" ring depth.

## Features & Benefits

Extension ring - mounts on top of 437 Attaching Ring. Includes extension ring and three mounting screws. 4" (102mm) O.D. 7/8" ring depth.