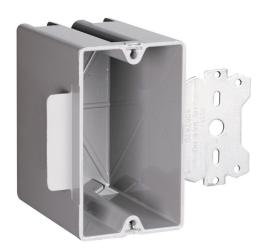

## Pass and Seymour Deep Wood and Steel Stud Bracket Box with Quick/Click

Part No. S122S50

Single-Gang, Deep Bracket Box for Wood and Steel Studs with Quick/Click Entries. 3/8-inch offset for wood and steel stud mounting. For use with 3/8-inch to 5/8-inch wallboard. 100 pack.

## Features & Benefits

Quick/Click feature offers fast and dependable installation of devices (single, two, Unique offset tab assures proper alignment three, and four gang).

Available with 3/8 inch offsets.

Can be used for steel or wooden studs.

Can be installed on steel studs with most standard crimping tools in addition to CT1 Crimping Tool.

Molded of high-impact thermoplastic.