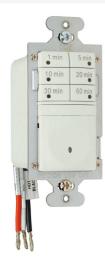

## Pass and Seymour Discontinued - Digital Timer, Light Almond

Part No. RT1LA

7-BUTTON TIMER 120VAC 1/6 HP, LIGHT ALMOND

## Features & Benefits

Seven-button preset time switch. Manual ON/OFF.

Adjustable time delay: 1, 5, 10, 20,

30, 60 minutes.

Lighted switch for visibility in darkened rooms.

Controls most types of lighting.