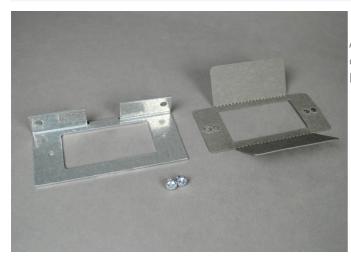

## Wiremold **RFB2 Series Internal GFI or Decorator Style Receptacle Opening** Part No. RFB2GFI

Accepts standard GFCI or Decorator Style Receptacles, communication or Audio/Video Devices. NOTE: For RFB2 Series Floor Boxes only.

## Features & Benefits

Accepts standard GFCI or Decorator Style Receptacles, communication or Audio/Video Devices. NOTE: For RFB2 Series Floor Boxes only.