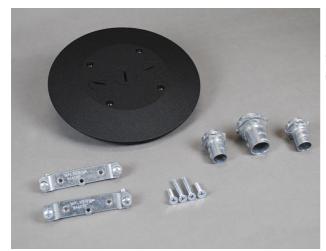

## Wiremold PSRC9 Series Flush Furniture Feed Fitting

Part No. PSRC9FFTCBK

Unit complete with link straps, adapter plate and conduit assembly featuring (1) 3/4" trade size and (2) 1/2" trade size conduit connectors and closure plugs.

## Features & Benefits

Unit complete with link straps, adapter plate and conduit assembly featuring (1) 3/4" trade size and (2) 1/2" trade size conduit connectors and closure plugs.