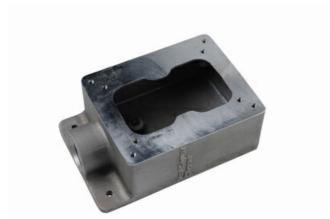

## Pass and Seymour Pin and Sleeve Metallic Back Box

Part No. PSBB301SP

Metallic Inlet Back Box with 3/4-inch Hub, 30A.