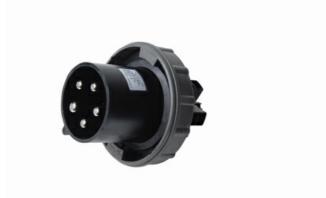

## Pass and Seymour Pin & Sleeve Watertight 60A Replacement Plug Body

Part No. PS560P5WR

Replacement Plug Front Body, 5-Wire 60A 3-Phase 347/600V.

protection and excellent conductivity.

Shrouded, nickel-plated, solid-brass pins provide corrosion. An exclusive, hinged cord grip eliminates loose parts that get