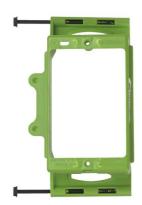

## On-Q 1-Gang Low Voltage Captive Screws

Part No. PLV1S

1-Gang Low Voltage Captive Screws. Cable-tie ports safely hold cables away from drywall during trim out

## Features & Benefits

1-Gang Low Voltage Captive Screws