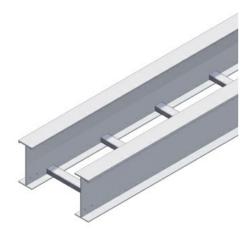

## Cablofil 09-1954-0030-12 30'L 10"H 12"W G TRAY

Part No. P645375

This product line is designed for applications with extremely heavy loads and long spans. Tray systems are available in lengths of 30 and 40 feet to accommodate 30-40 foot support spans.

## Features & Benefits

NEMA TRAY TYPE: Two Rail Ladder NEMA CLASS: 20C+

CSA CLASS: N/A MATERIAL: Extruded aluminum alloy 6063-T6

BOTTOM: 1-5/8" wide strut rung FINISH: Plain

CONSTRUCTION: Arc welded TRAY SERIES: Series 2 (5" tangent)