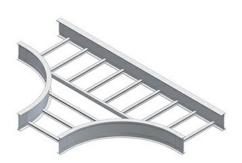

## Cablofil LD-6L2I-2012-12 304SS H TEE 12"R 12"W

Part No. P645348

Choose from an extensive selection of metallic ladder tray with a variety of rung and bottom styles to choose from. Finishes include steel, 304L and 316L stainless steel to meet the needs of any application. Rail heights range from 4" to 7" and width sizes are available up to 36".