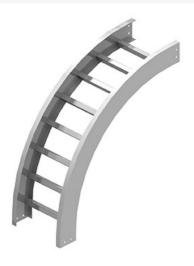

Cablofil **LD-6L2I-9212-12 SS304 90 OVR 12''R 12''W** Part No. P645339

Choose from an extensive selection of metallic ladder tray with a variety of rung and bottom styles to choose from. Finishes include steel, 304L and 316L stainless steel to meet the needs of any application. Rail heights range from 4" to 7" and width sizes are available up to 36".