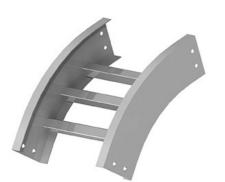

Cablofil **LD-6L2I-4712-18 SS304 45 OVR 12''R 18''W** Part No. P645336

Choose from an extensive selection of metallic ladder tray with a variety of rung and bottom styles to choose from. Finishes include steel, 304L and 316L stainless steel to meet the needs of any application. Rail heights range from 4" to 7" and width sizes are available up to 36".