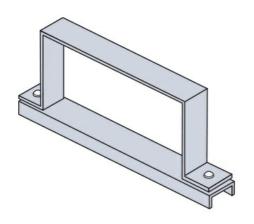

## Features & Benefits

| For use with indoor, outdoor, or vertical flat covers. |              | Top and bottom pieces are 1 1/2'' wide. |               |
|--------------------------------------------------------|--------------|-----------------------------------------|---------------|
| Specifications                                         |              |                                         |               |
| General Info                                           |              |                                         |               |
| Product Line                                           | Cablofil     | Finish                                  | Stainless 316 |
| UPC Number                                             | 800388534230 | Country Of Origin                       | Mexico        |
| Dimensions                                             |              |                                         |               |
| Product Width US                                       | 12.5 in      | Product Weight US                       | 1.16 lb       |
| Product Volume US                                      | 0.073 cu ft  | Product Depth US                        | 1.5 in        |
| Product Height US                                      | 6.75 in      |                                         |               |
| Buy American Act Com                                   | pliance      |                                         |               |
| ВАА                                                    | Yes          |                                         |               |
|                                                        |              |                                         |               |