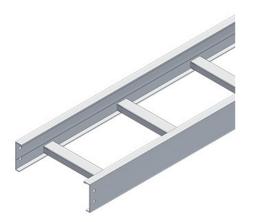

Cablofil 6" Steel Straight Sections Part No. P642594

Choose from an extensive selection of metallic ladder tray with a variety of rung and bottom styles to choose from. Rail heights range from 4"" to 7"" and width sizes are available up to 36"".

## Features & Benefits

Material: Commercial Quality Steel / ASTM A-1008 / A-1011Finish: Ho-dip Galvanized after Fabrication / ASTM<br/>A-123Bottom: Ldr: 1'' wide + rung SC: Solid Corrugated VC: Vented<br/>CorrugatedConstruction: WeldedTray Design: Tray construction and markings are per the latest edition<br/>of NEMA Standards Publication VE1, CSA C22.2 No. 126Tray Grounding Capability: Classified as an<br/>equipment grounding conductor per NEC 392.60