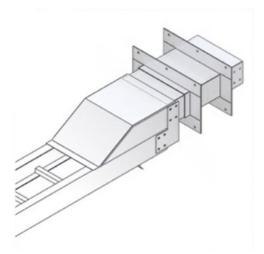

Cablofil Outdoor Conversion for Wall Penetration Part No. P630094

Choose from an extensive selection of metallic ladder tray with a variety of rung and bottom styles to choose from. Finishes include steel, 304L and 316L stainless steel to meet the needs of any application. Rail heights range from 4" to 7" and width sizes are available up to 36".

## Features & Benefits

Order Wall penetration sleeve separately