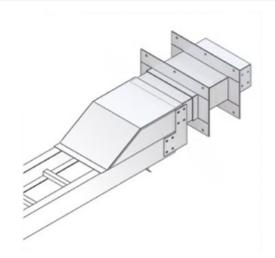

## Cablofil Outdoor Conversion for Wall Penetration

Part No. P606925

Yes

Choose from an extensive selection of metallic ladder tray with a variety of rung and bottom styles to choose from. Finishes include steel, 304L and 316L stainless steel to meet the needs of any application. Rail heights range from 4" to 7" and width sizes are available up to 36".