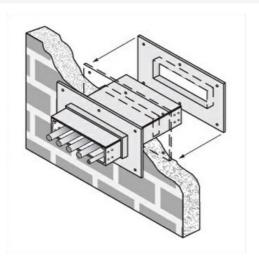

## Cablofil 4H Wall Penetration Sleeve

Part No. P606924

Fabricated cable tray wall sleeves from Legrand, provide safe, rigid and aesthetically pleasing support at a wall requiring cables to continue through the wall. Legrand wall sleeves, WPS, are an economical alternative to the support and finish issues of having cable tray penetrate wall and/or floor. This WPS system provides a rigid support for cable tray. After the sleeve is placed in the wall or floor, the loose collar slides over it. Hardware for the tray connection only is included. Hardware required to mount sleeves to the wall or floor is not included.

## Features & Benefits

Provides a rigid support for cable tray at wall penetrations

Will fit walls up to 8" thick

Bonding jumper or ground wire should be in stalled through the pan between the aluminum cable trays on each side of the wall sleeve Overall length of the sleeve is 20"

The opening in thew wall should be within 1" of the normal height and width of the cable tray

Two pairs of splice plates and fasteners are included for tray attachment