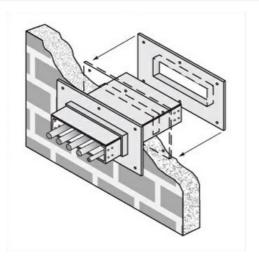

## Cablofil 4H Wall Penetration Sleeve

Part No. P606923

Fabricated cable tray wall sleeves from Legrand, provide safe, rigid and aesthetically pleasing support at a wall requiring cables to continue through the wall. Legrand wall sleeves, WPS, are an economical alternative to the support and finish issues of having cable tray penetrate wall and/or floor. This WPS system provides a rigid support for cable tray. After the sleeve is placed in the wall or floor, the loose collar slides over it. Hardware for the tray connection only is included. Hardware required to mount sleeves to the wall or floor is not included.

## Features & Benefits

Provides a rigid support for cable tray at wall penetrations

Will fit walls up to 8" thick

Bonding jumper or ground wire should be in stalled through the pan between the aluminum cable trays on each side of the wall sleeve Overall length of the sleeve is 20"

The opening in thew wall should be within 1" of the normal height and width of the cable tray

Two pairs of splice plates and fasteners are included for tray attachment