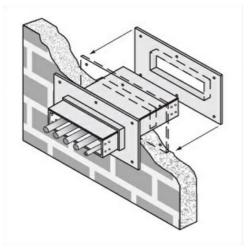

Cablofil 4H Wall Penetration Sleeve Part No. P606922

Fabricated cable tray wall sleeves from Legrand, provide safe, rigid and aesthetically pleasing support at a wall requiring cables to continue through the wall. Legrand wall sleeves, WPS, are an economical alternative to the support and finish issues of having cable tray penetrate wall and/or floor. This WPS system provides a rigid support for cable tray. After the sleeve is placed in the wall or floor, the loose collar slides over it. Hardware for the tray connection only is included. Hardware required to mount sleeves to the wall or floor is not included.

## Features & Benefits

Provides a rigid support for cable tray at wall penetrations

Will fit walls up to 8" thick

Bonding jumper or ground wire should be in stalled through the pan between the aluminum cable trays on each side of the wall sleeve Overall length of the sleeve is 20"

The opening in thew wall should be within 1" of the normal height and width of the cable tray

Two pairs of splice plates and fasteners are included for tray attachment