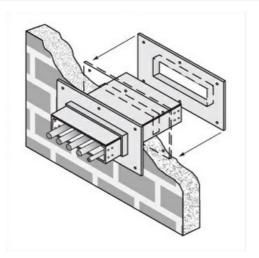

## Cablofil 4H Wall Penetration Sleeve

Part No. P606920

Fabricated cable tray wall sleeves from Legrand, provide safe, rigid and aesthetically pleasing support at a wall requiring cables to continue through the wall. Legrand wall sleeves, WPS, are an economical alternative to the support and finish issues of having cable tray penetrate wall and/or floor. This WPS system provides a rigid support for cable tray. After the sleeve is placed in the wall or floor, the loose collar slides over it. Hardware for the tray connection only is included. Hardware required to mount sleeves to the wall or floor is not included.

## Features & Benefits

| Provides a | riaid | support for | cable tra | v at wall | penetrations |
|------------|-------|-------------|-----------|-----------|--------------|
|            |       |             |           |           |              |

Will fit walls up to 8" thick

Bonding jumper or ground wire should be in stalled through the pan between the aluminum cable trays on each side of the wall sleeve Overall length of the sleeve is 20"

The opening in thew wall should be within 1" of the normal height and width of the cable tray

Two pairs of splice plates and fasteners are included for tray attachment