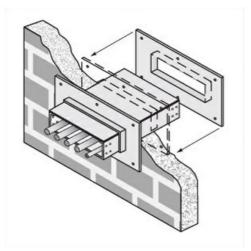

## Cablofil 4H Wall Penetration Sleeve Part No. P606919

Fabricated cable tray wall sleeves from Legrand, provide safe, rigid and aesthetically pleasing support at a wall requiring cables to continue through the wall. Legrand wall sleeves, WPS, are an economical alternative to the support and finish issues of having cable tray penetrate wall and/or floor. This WPS system provides a rigid support for cable tray. After the sleeve is placed in the wall or floor, the loose collar slides over it. Hardware for the tray connection only is included. Hardware required to mount sleeves to the wall or floor is not included.

## Features & Benefits

Provides a rigid support for cable tray at wall penetrations

Will fit walls up to 8" thick

Bonding jumper or ground wire should be in stalled through the pan between the aluminum cable trays on each side of the wall sleeve Overall length of the sleeve is 20"

The opening in thew wall should be within 1" of the normal height and width of the cable tray

Two pairs of splice plates and fasteners are included for tray attachment