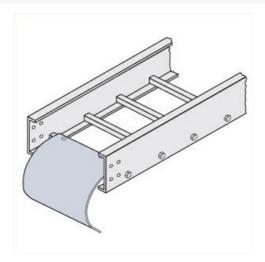

## Cablofil **Cable Dropout**

Part No. P604154

Choose from an extensive selection of metallic ladder tray with a variety of rung and bottom styles to choose from. Finishes include steel, 304L and 316L stainless steel to meet the needs of any application. Rail heights range from 4" to 7" and width sizes are available up to 36".

## Features & Benefits

Smooth radius for cable drops