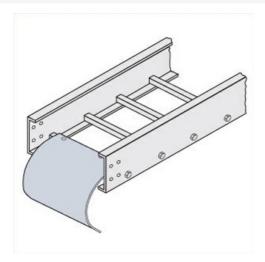

## Cablofil Cable Dropout Part No. P604149

Choose from an extensive selection of metallic ladder tray with a variety of rung and bottom styles to choose from. Finishes include steel, 304L and 316L stainless steel to meet the needs of any application. Rail heights range from 4" to 7" and width sizes are available up to 36".

## Features & Benefits

Smooth radius for cable drops