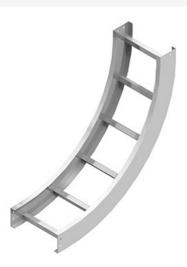

Cablofil LD-6L2I-9124-18 304SS 90 IVR 24''R 18''W Part No. P603711

Choose from an extensive selection of metallic ladder tray with a variety of rung and bottom styles to choose from. Finishes include steel, 304L and 316L stainless steel to meet the needs of any application. Rail heights range from 4" to 7" and width sizes are available up to 36".