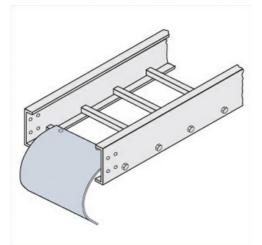

Cablofil Cable Dropout Part No. P602584

Choose from an extensive selection of metallic ladder tray with a variety of rung and bottom styles to choose from. Finishes include steel, 304L and 316L stainless steel to meet the needs of any application. Rail heights range from 4" to 7" and width sizes are available up to 36".

## Features & Benefits

Smooth radius for cable drops