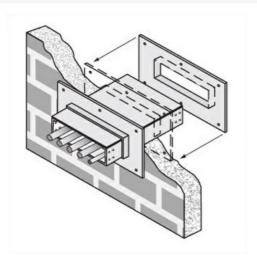

## Cablofil Wall Penetration Sleeve

Part No. P600879

Choose from an extensive selection of metallic ladder tray with a variety of rung and bottom styles to choose from. Finishes include steel, 304L and 316L stainless steel to meet the needs of any application. Rail heights range from 4" to 7" and width sizes are available up to 36".