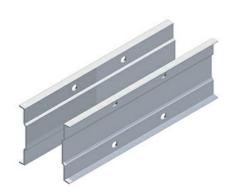

## Cablofil 4A-SSP-AL-UPCHG 4H STRAIGHT SPLICE KIT

Part No. P321973

The aluminum I-beam design of ITray is perfect for industrial installations with large diameter cables in long span situations, minimizing total tray width and creating a smooth transition between straight sections and fittings. A structural offset in the sidewall creates strong, mid-span splices that need fewer supports. Each splice snaps in place and stays without holding, Additionally, only four bolts are needed for each splice reducing hardware needs by 50%. These features allow Itray to be installed up to 30% faster than standard tray.