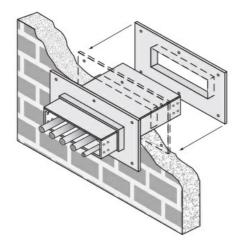

Cablofil 4H Wall Penetration Sleeve Part No. P314564

Fabricated cable tray wall sleeves from Legrand, provide safe, rigid and aesthetically pleasing support at a wall requiring cables to continue through the wall. Legrand wall sleeves, WPS, are an economical alternative to the support and finish issues of having cable tray penetrate wall and/or floor. This WPS system provides a rigid support for cable tray. After the sleeve is placed in the wall or floor, the loose collar slides over it. Hardware for the tray connection only is included. Hardware required to mount sleeves to the wall or floor is not included.

## Features & Benefits

Provides a rigid support for cable tray at wall penetrations

Will fit walls up to 8" thick

Bonding jumper or ground wire should be in stalled through the pan between the aluminum cable trays on each side of the wall sleeve Overall length of the sleeve is 20"

The opening in thew wall should be within 1" of the normal height and width of the cable tray

Two pairs of splice plates and fasteners are included for tray attachment